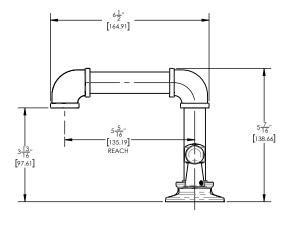

## **TECHNICAL DETAILS**

ADA Compliance: No Deck Thickness Maximum: 2" Deck Thickness Minimum: 1/8" Drain Assembly Material: Brass Drain Style: Push-to-Close Fitting Hole Diameter: 1 1/8" Number of Holes: Three Hole Number of Handles: Two Handle Spread Maximum: 12" Handle Spread Minimum: 8" Handle Turn Angle: Quarter Turn Spout Reach: 5 5/16" Spout Height: 5 7/16" Inlet Connection Type: Male 1/2" NPSM Installation Type: Deck Mounted Primary Material: Brass Valve Material: Ceramic Flow Restriction: 1.2 gpm Water Pressure Maximum: 85 PSI Water Pressure Minimum: 20 PSI Water Pressure Recommended: 60 PSI

## PRODUCT DIMENSIONS