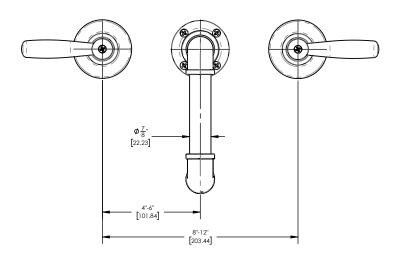

221-04



## PRODUCT FEATURES

- Style: Transitional
- Collection: Works
- Temperature Controlled By Handles
- Lever Handles
- Low Industrial Square Spout

## **TECHNICAL DETAILS**

ADA Compliance: No Deck Thickness Maximum: 2" Deck Thickness Minimum: 1/8" Drain Assembly Material: Brass Drain Style: Push-to-Close Fitting Hole Diameter: 1 1/8" Number of Holes: Three Hole Number of Handles: Two Handle Spread Maximum: 12" Handle Spread Minimum: 8" Handle Turn Angle: Quarter Turn Spout Reach: 5 5/16" Spout Height: 5 7/16" Inlet Connection Type: Male 1/2" NPSM Installation Type: Deck Mounted Primary Material: Brass Valve Material: Ceramic Flow Restriction: 1.2 gpm Water Pressure Maximum: 85 PSI Water Pressure Minimum: 20 PSI Water Pressure Recommended: 60 PSI

## PRODUCT DIMENSIONS











## www. phylrich.com

1261 Logan Avenue, Costa Mesa, California 92626. Phone: 714.361.4800 Fax: 714.617.3120