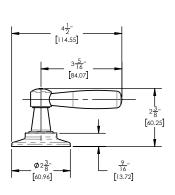

221-04



## PRODUCT FEATURES

- Style: Transitional
- Collection: Works
- Temperature Controlled By Handles
- Lever Handles
- Low Industrial Square Spout

## **TECHNICAL DETAILS**

ADA Compliance: No Deck Thickness Maximum: 2" Deck Thickness Minimum: 1/8" Drain Assembly Material: Brass Drain Style: Push-to-Close Fitting Hole Diameter: 1 1/8" Number of Holes: Three Hole Number of Handles: Two Handle Spread Maximum: 12" Handle Spread Minimum: 8" Handle Turn Angle: Quarter Turn Spout Reach: 5 5/16" Spout Height: 5 7/16" Inlet Connection Type: Male 1/2" NPSM Installation Type: Deck Mounted Primary Material: Brass Valve Material: Ceramic Flow Restriction: 1.2 gpm Water Pressure Maximum: 85 PSI Water Pressure Minimum: 20 PSI Water Pressure Recommended: 60 PSI

## PRODUCT DIMENSIONS











## www. phylrich.com

1261 Logan Avenue, Costa Mesa, California 92626. Phone: 714.361.4800 Fax: 714.617.3120