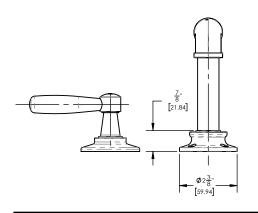

221-04



## PRODUCT FEATURES

- Style: Transitional
- Collection: Works
- Temperature Controlled By Handles
- Lever Handles
- Low Industrial Square Spout

## **TECHNICAL DETAILS**

ADA Compliance: No Deck Thickness Maximum: 2" Deck Thickness Minimum: 1/8" Drain Assembly Material: Brass Drain Style: Push-to-Close Fitting Hole Diameter: 1 1/8" Number of Holes: Three Hole Number of Handles: Two Handle Spread Maximum: 12" Handle Spread Minimum: 8" Handle Turn Angle: Quarter Turn Spout Reach: 5 5/16" Spout Height: 5 7/16" Inlet Connection Type: Male 1/2" NPSM Installation Type: Deck Mounted Primary Material: Brass Valve Material: Ceramic Flow Restriction: 1.2 gpm Water Pressure Maximum: 85 PSI Water Pressure Minimum: 20 PSI Water Pressure Recommended: 60 PSI

## PRODUCT DIMENSIONS











## www. phylrich.com

1261 Logan Avenue, Costa Mesa, California 92626. Phone: 714.361.4800 Fax: 714.617.3120