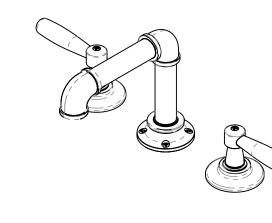

## PRODUCT FEATURES

- Style: Transitional
- Collection: Works
- Temperature Controlled By Handles
- Lever Handles
- Low Industrial Square Spout